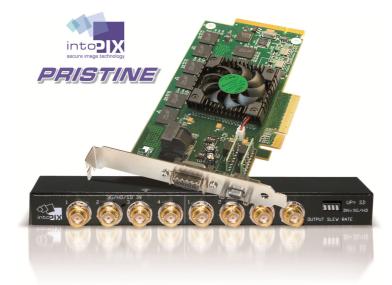

## **About PRISTINE boards**

PRISTINE boards accelerate JPEG 2000 encoding and decoding and support a wide range of resolutions from HD up to 4K, offering Visually or Mathematically Lossless compression. Each PRISTINE can easily be configured as encoder or decoder board and offers unprecedented connectivity. Standard I/Os display PCI-Express (8 Lanes) and an optional 3G-SDI panel (4in/4out) also supports HD-SDI and SD-SDI links.